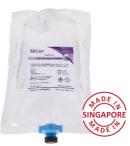

### **Toilet Seat Spray Sanitizer**

**300ml pouch** Product Code: CDR3101-300ML Packaging: 12 x 300ml / carton Carton Size: L325mm x W185mm x H185mm

500ml pouch Product Code: CDR3101-500ML Packaging: 12 x 500ml/ carton Carton Size: L325mm x W226mm x H164mm

## Description

A 70% alcohol-based sanitizer that is fast acting and kills 99.99% of germs instantly, for effective and immediate disinfection of toilet seat surfaces. It is formulated to be gentle on the skin and easy to use, simply spray on the toilet seat and wipe off before use.