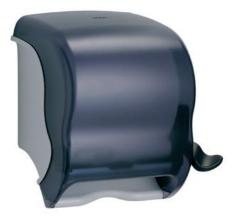

## Lever-Roll Paper Towel Dispenser Model No: MPD405

NuPaper Hand Roll Towel

## Features:

- · High capacity, fit roll size up to 20cm in diameter
- Fully enclosed device, paper stays clean and dry
  Ergonomic handle for an easy dispensing –
- built-in protection against micro-organisms
- 33% smaller than a standard Lever-Roll Towel Dispenser

## Specifications:

Model No. Material Colour(s) Dimension Weight Pack size MPD405 High Impact ABS Plastic Smoke-Black / Frosty Blue L324mm x W318mm x H216mm 1.8 kg 1 unit per carton

**Specifications:** Pack size Carton Size