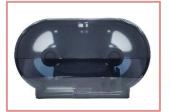

## Twin Roll Jumbo Roll Tissue Dispenser

Model No: JRT002

## Features:

- Twin jumbo toilet roll dispenser with key lock system
- Ideal for washrooms with very high traffic
- No mechanism, maintenance-free
- High impact ABS plastic prevents vandalism
- 2nd jumbo toilet roll ready if 1st roll runs out

## **Paper Choice**

- Jumbo Roll Tissue 200m Code No. ERE2085
- Jumbo Roll Tissue 300m Code No. ERE2090

Specifications:

Model No. : JRT002

Material : High impact ABS plastic

Colour(s) : Smoke-Grey

Dimension : 140mm (L) x 530mm (W) x 290mm (H)