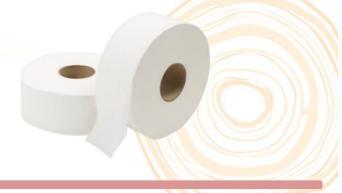

## NuPaper Jumbo Roll Tissue

A premium quality pure-pulp, 2 ply Jumbo Roll Tissue paper with embossment

## **Paper Choice**

- Jumbo Roll Tissue 200m Code No. ERE2085
- Jumbo Roll Tissue 300m Code No. ERE2090

Specifications:

Model No. : JRT002

Material : High impact ABS plastic

Colour(s) : Smoke-Grey

Dimension : 140mm (L) x 530mm (W) x 290mm (H)