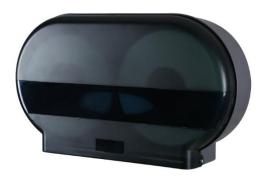

## Twin Roll Jumbo Roll Tissue Dispenser

Model No: JRT002

## Features:

- Twin jumbo toilet roll dispenser with key lock system
- Ideal for washrooms with very high traffic
- No mechanism, maintenance-free
- High impact ABS plastic prevents vandalism
- 2nd jumbo toilet roll ready if 1st roll runs out

## **Paper Choice**

- Jumbo Roll Tissue 200m Code No. ERE2085
- Jumbo Roll Tissue 300m Code No. ERE2090

Specifications:

Model No. : JRT002

Material : High impact ABS plastic

Colour(s) : Smoke-Grey

Dimension : 140mm (L) x 530mm (W) x 290mm (H)