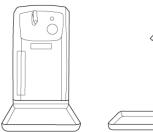

## Features:

- · Non-touch operation to minimize cross-infection
- Equipped with a 1000ml reservoir
- · Equipped with key and lock to prevent tampering
- · Viewing window for display of content level
- · Overflow tray detachable
- Place on table-top or install on the wall

## Specifications:

| Model No. | : | MSS500                             |
|-----------|---|------------------------------------|
| Material  | : | High Impact ABS Plastic            |
| Dosage    | : | Approx. 1.0ml – 1.2ml per dispense |
| Colour(s) | : | White                              |
| Operation | : | 4 'D' size alkaline batteries      |
| Dimension | : | 142mm (L) x 244mm (W) x 255mm (H)  |
| Dealering |   | (with overflow tray)               |
| Pack size | : | 8 units per carton                 |