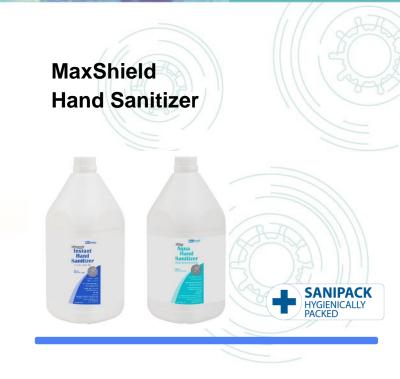

## Auto Spray Dispenser

Model No: MSS500

Specially formulated for Hygienic Hand Disinfection.

Instant Alcohol Hand Sanitizer 2.5LT

Specially formulated for Hygienic Hand Disinfection. High

and persistent residual activity for long lasting protection.

Water-based anti-bacterial solution for Hygienic Hand Disinfection. High and persistent residual activity for long

Hand Sanitizer Choice

Aqua Hand Sanitizer 2.5LT

Code No. CDP4952-2.5LT

Code No. CDP4988-2.5LT

**Specifications:** Content Pack size

: 2.5LT : 2 bottles per carton

Website: www.duprex.com

**duptex** For A Cleaner Environment, The Preferred Choice

Email:sales@duprex.com

Duprex Singapore Pte Ltd

Version: 01-01/2021