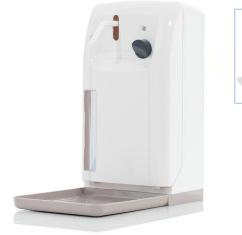

## Auto Spray Dispenser

Model No: MSS500

Specially formulated for Hygienic Hand Disinfection.

Instant Alcohol Hand Sanitizer 2.5LT

Specially formulated for Hygienic Hand Disinfection. High

and persistent residual activity for long lasting protection.

## Features:

- · Non-touch operation to minimize cross-infection
- Equipped with a 1000ml reservoir
- · Equipped with key and lock to prevent tampering
- · Viewing window for display of content level
- · Overflow tray detachable
- Place on table-top or install on the wall

## Specifications:

| Model No. | : | MSS500                             |
|-----------|---|------------------------------------|
| Material  | : | High Impact ABS Plastic            |
| Dosage    | : | Approx. 1.0ml – 1.2ml per dispense |
| Colour(s) | : | White                              |
| Operation | : | 4 'D' size alkaline batteries      |
| Dimension | : | 142mm (L) x 244mm (W) x 255mm (H)  |
| Dealering |   | (with overflow tray)               |
| Pack size | : | 8 units per carton                 |