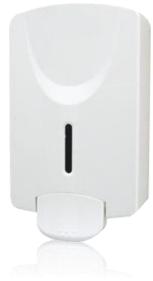

# D'Cubee Spray Dispenser Model No: MSS511

#### **Features:**

- · Push dispensing system
- Fully disposable pouch system for enhanced hygiene standards
- · Pouch equipped with anti-spillage feature
- Viewing windows for soap indication
- Part of the D'Cubee range to give your washroom a clean and consistent look