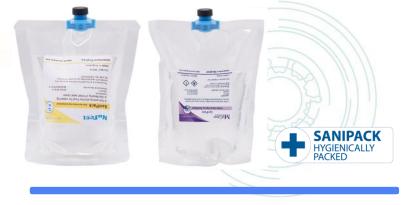

## **Sanitizer Choice**

## NuFeel

- Alcohol Hand Sanitizer 500ml Code No. CDR3008-500ML Alcohol-based hand disinfectant that instantly eliminates germs and protects against cross infections.
- Aqua Hand Sanitizer 500ml Code No. CDR3009-500ML Water-based anti-bacterial solution for Hygienic Hand Disinfection.

### McClean

 Toilet Seat Spray Sanitizer 500ml Code No. CDR3101-500ML 70% alcohol based Toilet Seat Sanitizer. Simply wipe-on for effective immediate disinfection.

Specifications: Content Pack size Carton Size