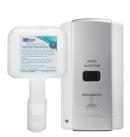

#### **AUTO HAND SANITIZER DISPENSERS AND ACCESSORIES**

500ml Cartridge

CDR4985-500ml 6 x 500ml

800ml Cartridge

CDR4985-800ml 6 x 800ml

Dispenser **Table Stand** 

EQA1702 1pc

Dispenser **Drip Tray** 