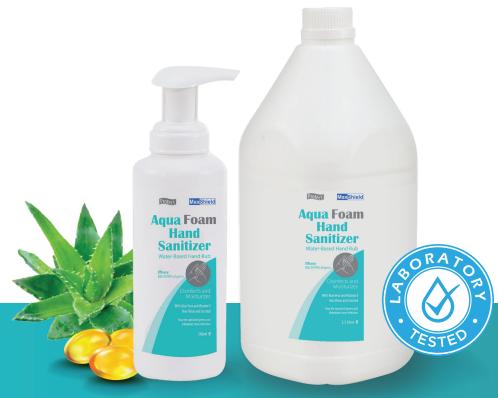

# **AQUA FOAM** HAND SANITIZER

MaxShield Agua Foam Hand Sanitizer is a water-based antimicrobial solution specially formulated for Hygienic Hand Disinfection. Apply on for immediate protection against a broad spectrum of germs. Contains Aloe Vera and Vitamin E, it softens and keeps skin in good condition. Safe for frequent uses and leaves behind a fresh and pleasant scent on the hands.

#### **BACTERICIDAL**

Kills more than 99.99% of germs.

#### ALCOHOL-FREE **FORMULA**

Contains Aloe Vera & Vitamin E to moisturize skin. Suitable for sensitive skin.

### LONG LASTING **PROTECTION**

Provides long lasting antimicrobial protection.

#### FOAM TYPE

Provides a good spread ensuring that all areas of the hands are covered.

Active Ingredients:

Benzalkonium Chloride 0.08% Chlorhexidine Gluconate 0.5%

Formulated in accordance to NEA's guidelines for "Active Ingredients and Their Working Concentrations Effective Against Coronaviruses".

Efficacy: Tested to EN standards

EN 1040 - BACTERICIDAL

This product is to be used for intended purpose only. Handle with care and keep out of reach of children.