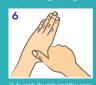

# **HOW TO SANITIZE YOUR HANDS?**

Duration of entire procedure - 20-30 seconds. If hands are visibly soiled,