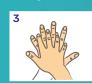

# **HOW TO SANITIZE YOUR HANDS?**

Duration of entire procedure - 20-30 seconds. If hands are visibly soiled,