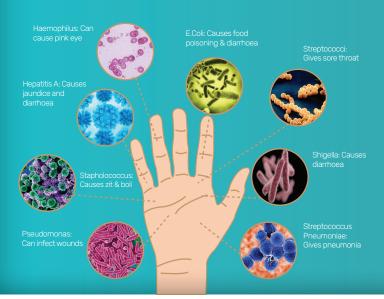

## **DID YOU KNOW?**

Our hands carry approximately 3200 different germs belonging to more