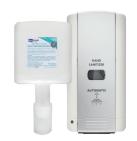

#### **AUTO HAND SANITIZER DISPENSERS AND ACCESSORIES**

500ml Cartridge

CDR4985-500ml 6 x 500ml

800ml Cartridge

CDR4985-800ml 6 x 800ml

Dispenser **Table Stand** 

EQA1702 1pc

Dispenser **Drip Tray** 