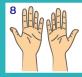

# **HOW TO SANITIZE YOUR HANDS?**

Duration of entire procedure - 20-30 seconds. If hands are visibly soiled,