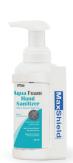

# **AQUA FOAM** HAND SANITIZER

MaxShield Agua Foam Hand Sanitizer is a water-based antimicrobial solution specially formulated for Hygienic Hand Disinfection. Apply on for immediate protection against a broad spectrum of germs. Contains Aloe Vera and Vitamin E, it softens and keeps skin in good condition. Safe for frequent uses and leaves behind a fresh and pleasant scent on the hands.

#### **BACTERICIDAL**

Kills more than 99.99% of germs.

#### ALCOHOL-FREE **FORMULA**

Contains Aloe Vera & Vitamin E to moisturize skin. Suitable for sensitive skin.

### LONG LASTING **PROTECTION**

Provides long lasting antimicrobial protection.

#### FOAM TYPE

Provides a good spread ensuring that all areas of the hands are covered.

Active Ingredients:

Benzalkonium Chloride 0.08% Chlorhexidine Gluconate 0.5%

Formulated in accordance to NEA's guidelines for "Active Ingredients and Their Working Concentrations Effective Against Coronaviruses".

Efficacy: Tested to EN standards

EN 1040 - BACTERICIDAL

This product is to be used for intended purpose only. Handle with care and keep out of reach of children.