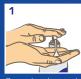

## HOW TO SANITIZE YOUR HANDS?

Duration of entire procedure – 20-30 seconds. If hands are visibly soiled, they should be washed with soap and water before applying Hand Sanitizer.

Pump adequate amount o hand sanitizer onto palms.

Spread over the back of hands.

Rub over the back of fingers of both hands

Rub each thumb and the area between index finger & thumb

rds with clasped fingers of right hand in lef palm and vice versa

du prex<sup>®</sup> **Specialties** For A Cleaner Environment, The Preferred Choice