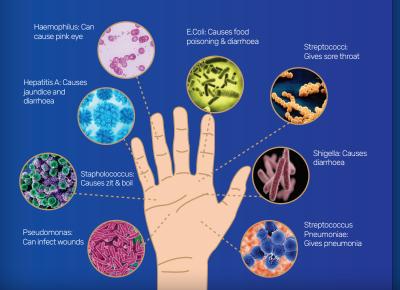

## **DID YOU KNOW?**

Our hands carry approximately 3200 different germs belonging to more than 150 species of which some can be harmful and cause infection. Regular Hand Washing and Hand Sanitizing is essential to reduce transmission of germs and prevent cross infection.