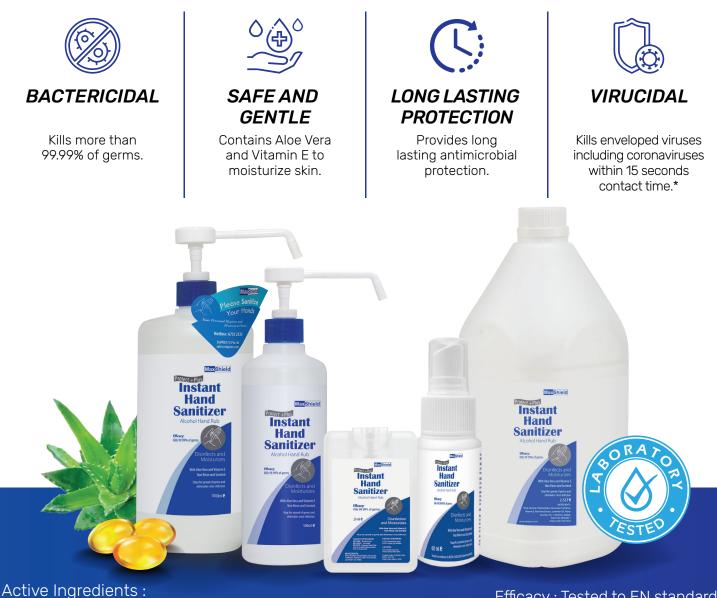

# Alcohol Hand Rub INSTANT HAND SANITIZER

MaxShield Hygiene & Protection

MaxShield Instant Hand Sanitizer is specially formulated for Hygienic Hand Disinfection, with minimum 75% alcohol content. Apply on to give immediate skin protection against a broad spectrum of germs. Contains Aloe Vera and Vitamin E, it softens and keeps skin in good condition. Safe for frequent uses and leaves behind a fresh and pleasant scent on the hands. Place hand sanitizers near entrances and exit areas and especially high traffic flow vicinity- at doorways, in hospitals wards, lift lobbies, reception areas, offices, lounges, restaurants, gyms, rest rooms etc where sanitation is essential to prevent cross infection.

*Ethyl Alcohol 75% Chlorhexidine Gluconate 0.5%* Formulated in accordance to NEA's guidelines for "Active Ingredients

and Their Working Concentrations Effective Against Coronaviruses".

Efficacy : Tested to EN standards EN 1040 - *BACTERICIDAL* \*EN 14476 - *VIRUCIDAL* EN 1500 - *HYGIENIC HAND RUB* 