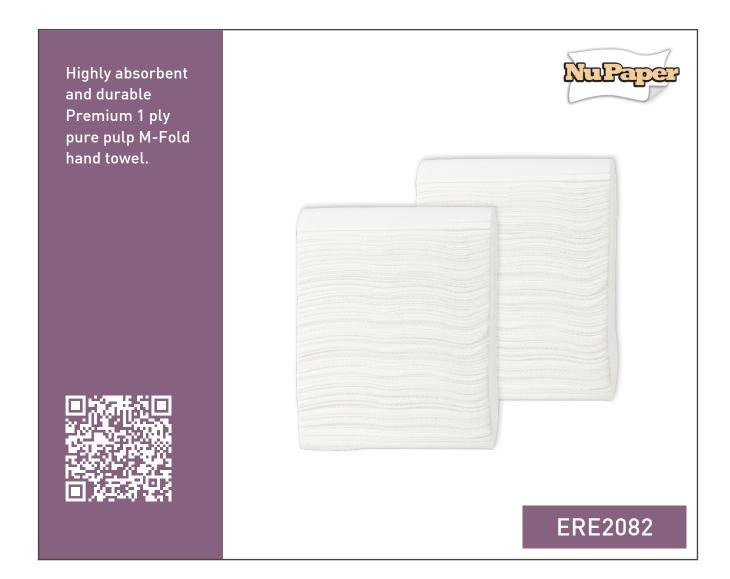

# M-FOLD PAPER HAND TOWEL

8000 SHEETS

#### **SPECIFICATION**

Code No : ERE2082

Material : Pure Virgin Pulp Type : 1 ply, 36 gsm

Paper Size : 210mm (W) x 115mm (L) : 32 packs x 250 sheets Packing

(8000 sheets / carton)

**CHOICE OF DISPENSERS** 

Made from 100% pure pulp, NuPaper M-Fold paper towels are designed for superior absorbency, ensuring effective hand drying every time. Proudly FSC-certified, NuPaper is sourced from environmentally responsible and sustainable sources. Its convenient M-Fold design ensures easy dispensing, making it the ideal choice for restaurants, offices, schools, and various other establishments.