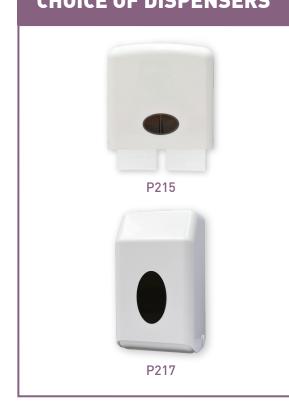

#### **SPECIFICATION**

Code No : ERE2082

Material : Pure Virgin Pulp Type : 1 ply, 36 gsm

Paper Size : 210mm (W) x 115mm (L) : 32 packs x 250 sheets Packing

(8000 sheets / carton)

**CHOICE OF DISPENSERS** 