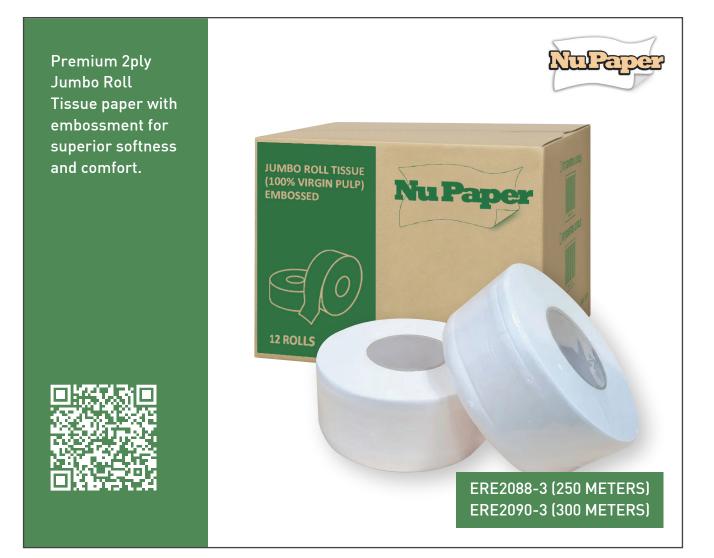

# JUMBO ROLL TISSUE 250 / 300 METERS

#### SPECIFICATION

| Model No.       | : ERE2088-3 / ERE2090-3<br>250 meters / 300 meters |
|-----------------|----------------------------------------------------|
| Weight          | : 600 grams / 720 grams                            |
| Material        | : Pure Virgin Pulp                                 |
| Length per roll | : 250m/300m                                        |
| Туре            | : 90 mm, 2ply, Embossed                            |
| Packing         | : 12 rolls / carton                                |
|                 |                                                    |

Made from 100% pure pulp, NuPaper Jumbo Roll Tissue Paper is designed for softness and comfort with every use. It is complemented by a generous 250/300-meter for long-lasting supply, boasts good absorbency and strength. Each roll comes individually wrapped for maximum cleanliness. Designed for high-traffic washrooms in office buildings, schools, restaurants and various other establishments.