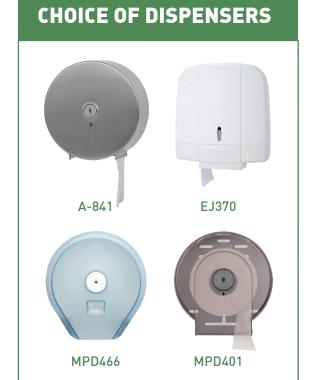

|

Made from 100% pure pulp, NuPaper Jumbo Roll Tissue Paper is designed for softness and comfort with every use. It is complemented by a generous 250/300-meter for long-lasting supply, boasts good absorbency and strength. Each roll comes individually wrapped for maximum cleanliness. Designed for high-traffic washrooms in office buildings, schools, restaurants and various other establishments.

### FEATURES

#### **SUPERIOR SOFTNESS**



Ensuring unmatched softness and comfort with every use.

## GOOD ABSORBENCY & STRENGTH



Offers good strength and durability, ensuring fewer tears and optimal use.

#### INDIVIDUALLY WRAPPED



Guarantees maximum hygiene, making it ideal for high-traffic spaces.

#### **GENEROUS LENGTH**



Provides a long-lasting supply for fewer replacements.





www.duprex.com