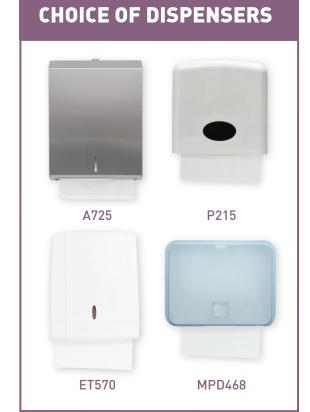

## **HYGIENIC & CONVENIENT**

The M-Fold design releases one single-use paper towel at a time, minimizing germ spread and offering efficient dispensing.