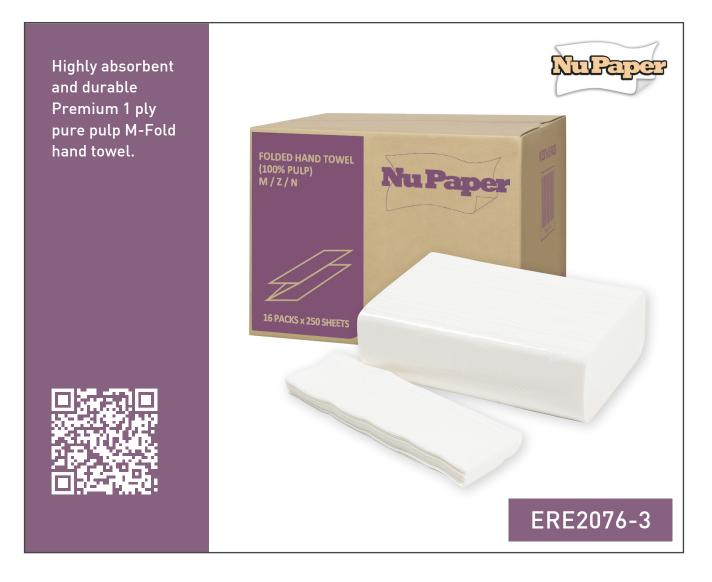

# M-FOLD PAPER HAND TOWEL 4000 SHEETS

#### SPECIFICATION

| Code No    | : ERE2076               |
|------------|-------------------------|
| Material   | : Pure Virgin Pulp      |
| Туре       | : 1 ply , 36 gsm        |
| Paper Size | : 230mm (W) x 225mm (L) |
| Packing    | : 16 packs x 250 sheets |
|            | (4000 sheets / carton)  |
|            |                         |

Made from 100% pure pulp, NuPaper M-Fold paper towels are designed for superior absorbency, ensuring effective hand drying every time. Proudly FSC-certified, NuPaper is sourced from environmentally responsible and sustainable sources. Its convenient M-Fold design ensures easy dispensing, making it the ideal choice for restaurants, offices, schools, and various other establishments.