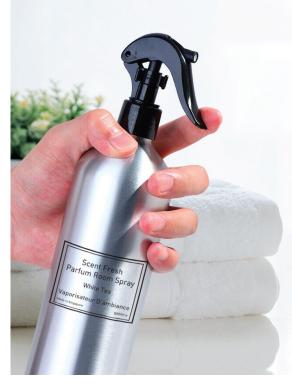

# SCENT FRESH ROOM SPRAY

**ELEVATING AMBIENCE** 

# **DIRECTIONS OF USE**

Usage: Scent Fresh is a concentrate product, spray sparingly to avoid overpowering