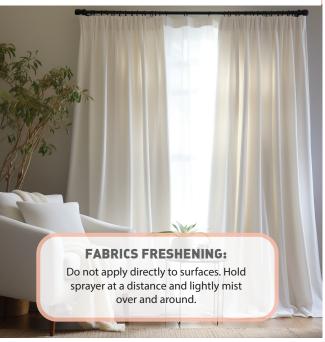

## PERFECT FOR FABRICS

Doubles as a fabric freshener, infusing bed linens, towels, and textiles with a touch of luxury that lingers.

# **DIRECTIONS OF USE**

Usage: Scent Fresh is a concentrate product, spray sparingly to avoid overpowering