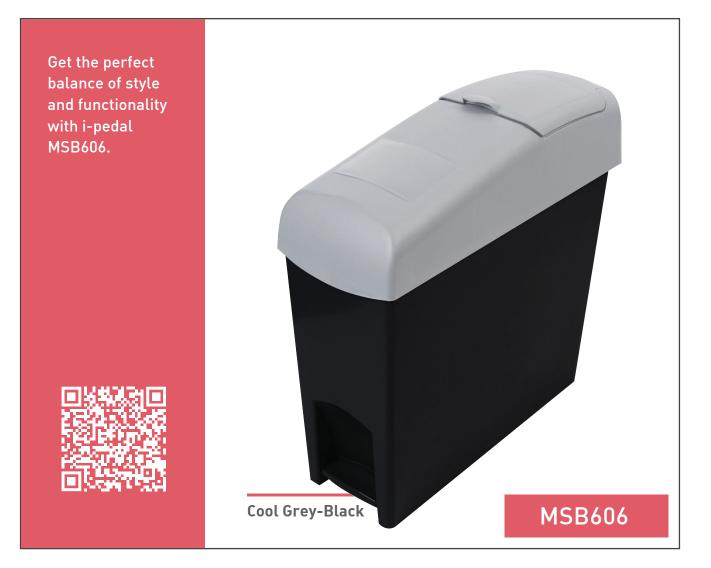

# SANITARY BIN MSB606 i-Pedal 16 LITRES

Upgrade your washroom experience with Lady Sanitary Bin i-pedal. Featuring a 16 litres capacity, hands-free operation and a discreet design, it's the perfect solution for any public or private washroom.

#### Cool Grey-Black

Customization : Can be customized in range of colours, logo embossment and silkscreen of user instruction with MOQ.