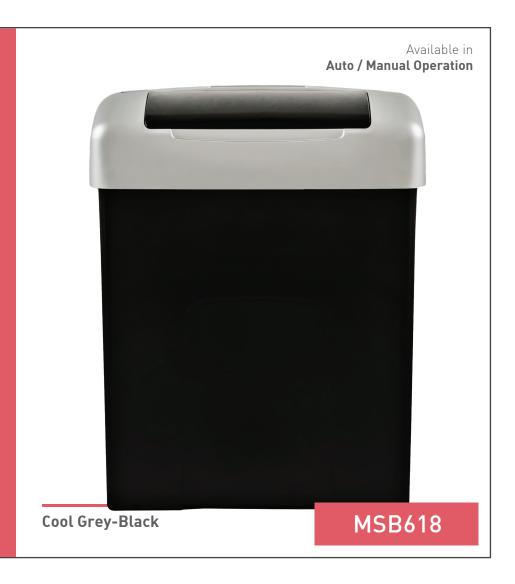

# AUTO SANITARY BIN MSB618

**AS-BIN 19 LITRES** 

### **CONTACTLESS**

Auto Bin - Hygienic & touchfree disposal of sanitary waste.

Clean and fresh, every time: Keep your washroom hygienic and odour-free with AS-Bin, the ultimate sanitary bin for feminine hygiene.