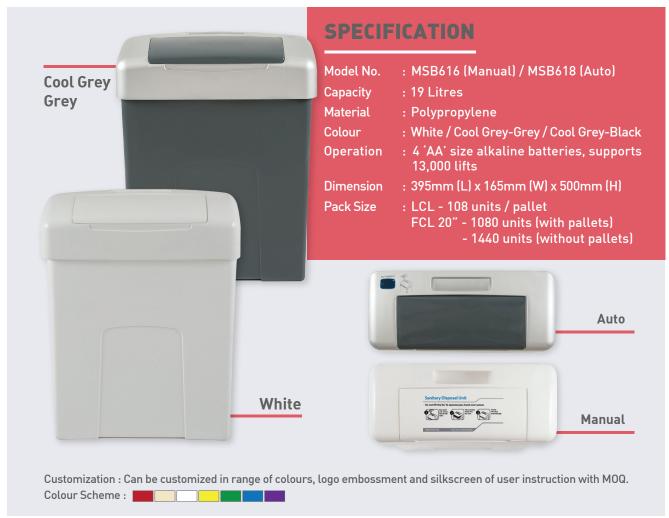

# AUTO SANITARY BIN MSB618

**AS-BIN 19 LITRES** 

# **DURABLE**

Made of complete PP material for resistance against harsh chemicals & repeated washing.

# **EASY TO FIT**

Slim line design for easy fit in any washroom cubicles.