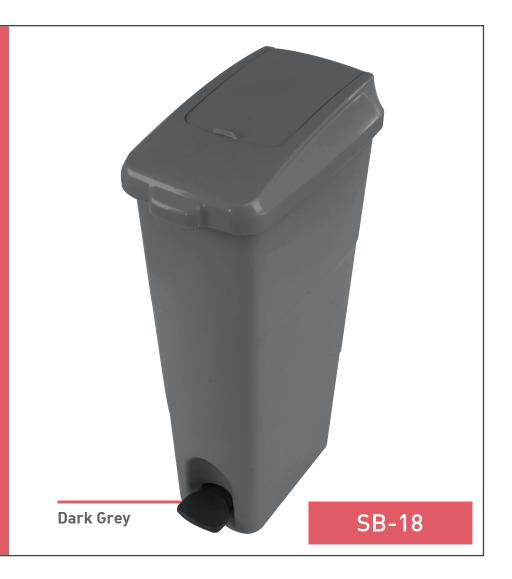

# SANITARY BIN SB18

SB-18 LITRES

#### **SPECIFICATION**

Model No. : SB-18
Capacity : 18 Litres
Material : Polypropylene
Colour : Blue / Dark Grey

**Dimension** : 190 mm (L) x 322mm (W) x 600mm (H)

Pack Size : LCL - 120 units / pallet

FCL 20" - 1200 units (with pallets)