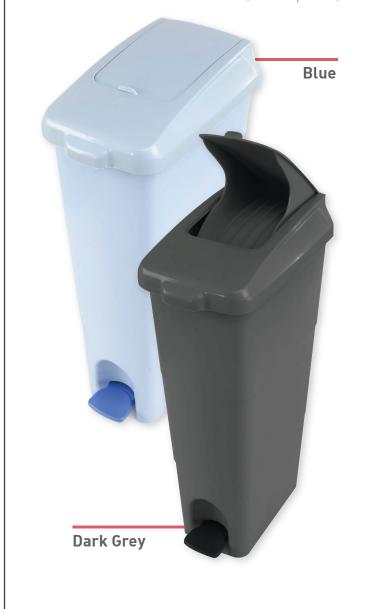

#### **SPECIFICATION**

Model No. : SB-18
Capacity : 18 Litres
Material : Polypropylene
Colour : Blue / Dark Grey

**Dimension** : 190 mm (L) x 322mm (W) x 600mm (H)

Pack Size : LCL - 120 units / pallet

FCL 20" - 1200 units (with pallets)