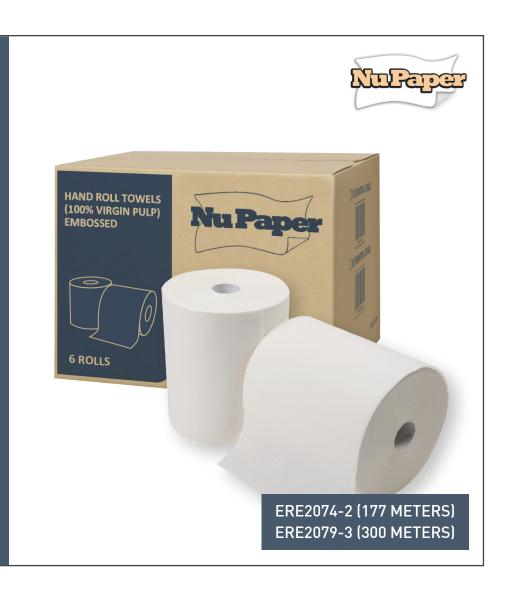

# HAND ROLL TOWEL

177 / 300 METERS

## **SPECIFICATION**

Model No. : ERE2074-2 / ERE2079-3

177 meters / 300 meters

Core Diameter : 38mm (1 1/2 inch) Material : Pure Virgin Pulp Length per roll : 177m / 300m Type : 1 ply, 40 gsm

Packing : 6 rolls / carton Made from 100% pure pulp, NuPaper Hand Roll Towel delivers superior absorbency, reducing the need for multiple sheets and ensuring effective drying. With a robust 40 gsm thickness, it offers good strength & durability, minimizing tears and guaranteeing optimal use. Its compact roll design is tailored for hygienic dispensing, releasing just a single-use paper towel at a time to prevent germ spread — perfect for high-traffic environments like restaurants, offices, and schools. Compatible with most standard Paper Towel Roll Dispensers. Proudly FSC-certified, NuPaper is sourced from environmentally responsible & sustainable sources.