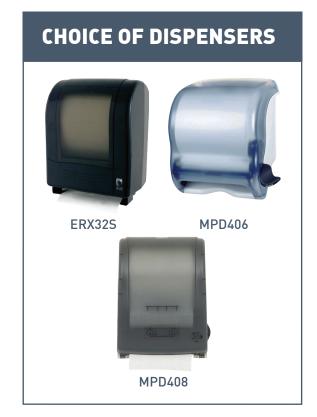

## **SPECIFICATION**

Model No. : ERE2074-2 / ERE2079-3

177 meters / 300 meters

Core Diameter : 38mm (1 1/2 inch) Material : Pure Virgin Pulp Length per roll : 177m / 300m Type : 1 ply, 40 gsm

Packing : 6 rolls / carton Made from 100% pure pulp, NuPaper Hand Roll Towel delivers superior absorbency, reducing the need for multiple sheets and ensuring effective drying. With a robust 40 gsm thickness, it offers good strength & durability, minimizing tears and guaranteeing optimal use. Its compact roll design is tailored for hygienic dispensing, releasing just a single-use paper towel at a time to prevent germ spread — perfect for high-traffic environments like restaurants, offices, and schools. Compatible with most standard Paper Towel Roll Dispensers. Proudly FSC-certified, NuPaper is sourced from environmentally responsible & sustainable sources.