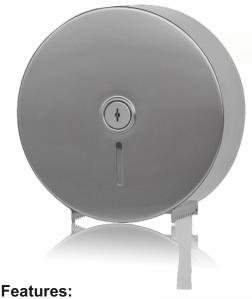

## **Jumbo Roll Tissue** Dispenser

Model No: A-841

- Simple dispensing operation
- · Easy loading of paper
- Viewing window for paper level indication
- 304 Stainless Steel, made for lasting durability
- Key lock device to prevent tampering