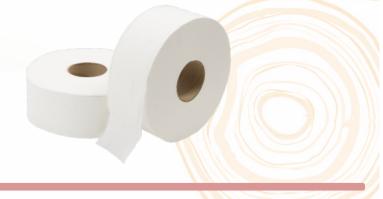

**NuPaper Jumbo Roll Tissue** 

A premium quality pure-pulp, 2 ply Jumbo Roll Tissue paper with embossment

## **Paper Choice**

- Jumbo Roll Tissue 250m Code No. ERE2088
- Jumbo Roll Tissue 300m Code No. ERE2090

Specifications:

Model No. : A-841 Material Stainless Steel

Colour(s) Metallic

: 270mm (L) x 115mm (W) x 285mm (H) Dimension