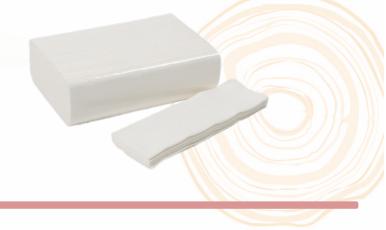

## NuPaper Z-Fold Paper Hand Towel

100% pure pulp paper towel with superior strength and absorbency

## **Paper Choice**

M-Fold Paper Hand Towel (4000 Sheets)
 Code No. ERE2076-3

Specifications:

Model No. : ET-57

Material : High Impact ABS Plastic Capacity : 500 sheets

Capacity : 500 sh Colour(s) : White Units per carton : 6 units

Dimension : 267mm (L) x 105mm (W) x 325mm (H)

Specifications:

Pack size : 16 packs x 250 sheets per carton Carton Size : 585mm (L) x 395mm (W) x 225mm (H)

Email:sales@duprex.com

Duprex Singapore Pte Ltd

Website: www.duprex.com