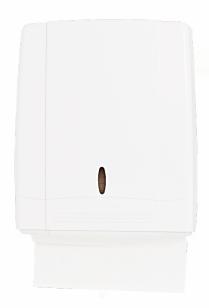

## **Paper Towel Dispenser**

Model No: ET-570

## Features:

- Easy loading and dispensing of paper towel
- Viewing window for paper level indication
- Stylish design to suit all environments
- Dependable and reliable performances
- Tamper proof design

## **Paper Choice**

M-Fold Paper Hand Towel (4000 Sheets)
 Code No. ERE2076-3

Specifications:

Model No. : ET-57

Material : High Impact ABS Plastic Capacity : 500 sheets

Capacity : 500 sh Colour(s) : White Units per carton : 6 units