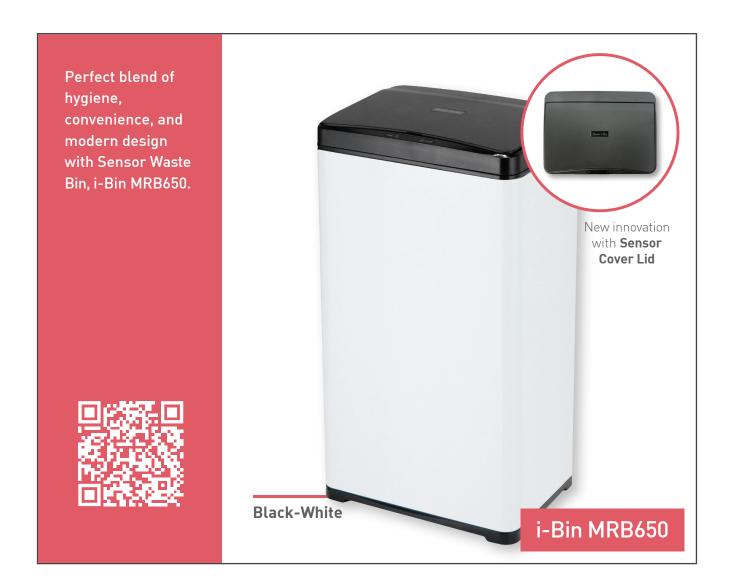

# SENSOR WASTE BIN i-BIN MRB650

**50 LITRES BIN** 

### **TOUCH-FREE CONVENIENCE**

Smart Motion Sensor technology offers completely contactless waste disposal, ensuring maximum hygiene & ease of use.

# **GENEROUS CAPACITY**

50 litres, suitable for homes, offices, and commercial spaces.

### BATTERY-POWERED EFFICIENCY

Black-

Black

Operates on 6 AA batteries, providing up to 3,600 lid lifts, lasting 4 months with 30 lifts per day.

### **BUILT TO LAST**

Premium Stainless Steel Build Rust-resistant, fingerprint-proof, & sleek, blending style with durability

# **ODOUR CONTROL**

Specially designed to discreetly contain waste and minimize unpleasant odour leaks.

# WHISPER-QUIET OPERATION

Smooth and silent lid mechanism, perfect for noise-sensitive environments.

# SPECIFICATION

Model No. : i-Bin MRB650

: 50 Litres Capacity

: Stainless Steel Body & ABS Cover Lid Material

: Black-White / Black-Black Colour

Operation: 6 'AA' size alkaline batteries, supports 3,600 lifts

(approximately 4 months based on 30 lifts a day)

Dimension: 340mm (L) x 250mm (W) x 720mm (H)

Pack Size : 1 unit per carton

FCL 20" - 740 units