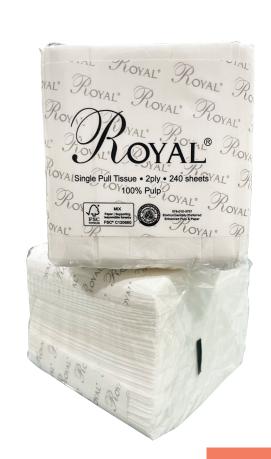

Premium 2-ply Paper Tissue: 100% pure pulp, providing superior quality and softness.

**ERE2101** 

#### **SPECIFICATION**

Code No : ERE2101 Material : Pure Pulp Colour : Virgin White

Thickness : 2-ply

Paper Size : 100mm(W) x 190mm(L)

Carton Weight: 12.5kg

: L535mm x W320mm Carton Size

x H400mm

Pack Size : 75 packs x 240 sheets