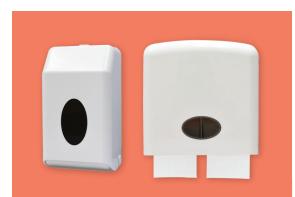

#### **DISPENSER**

Model No.: P217

Material : High impact ABS plastic

Colour : White Made from 100% pure pulp, this 2-ply paper tissue offers superior softness, thickness, and absorbency. Designed for versatility, this interleave tissue is perfect for use in various environments, including restaurants, hotels, offices, and more.